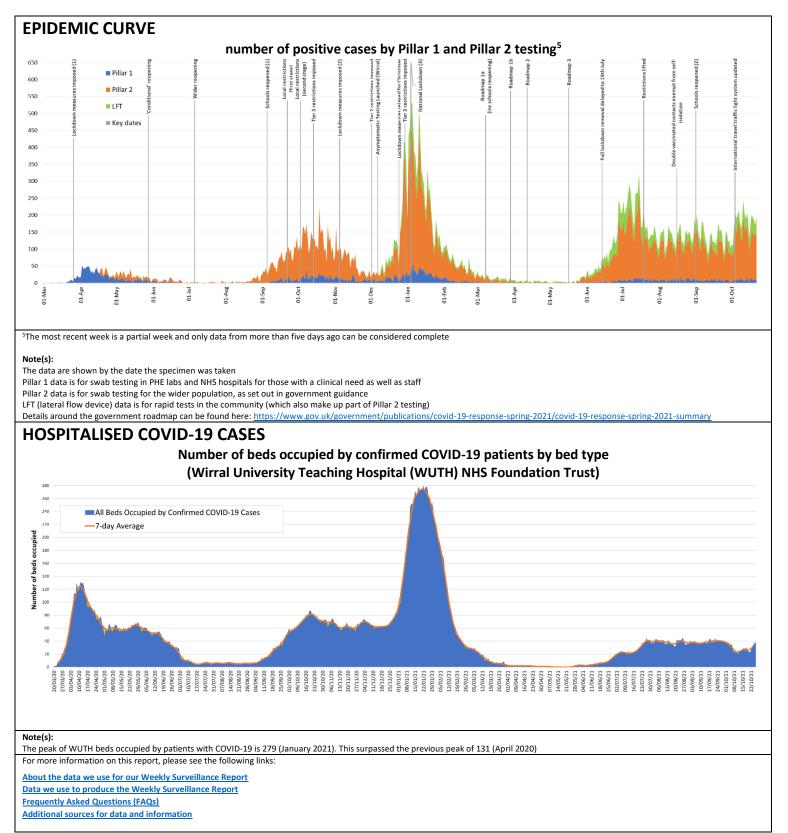

### The weekly Coronavirus (COVID-19) surveillance report for Wirral

#### Week ending: Friday 22<sup>nd</sup> October 2021