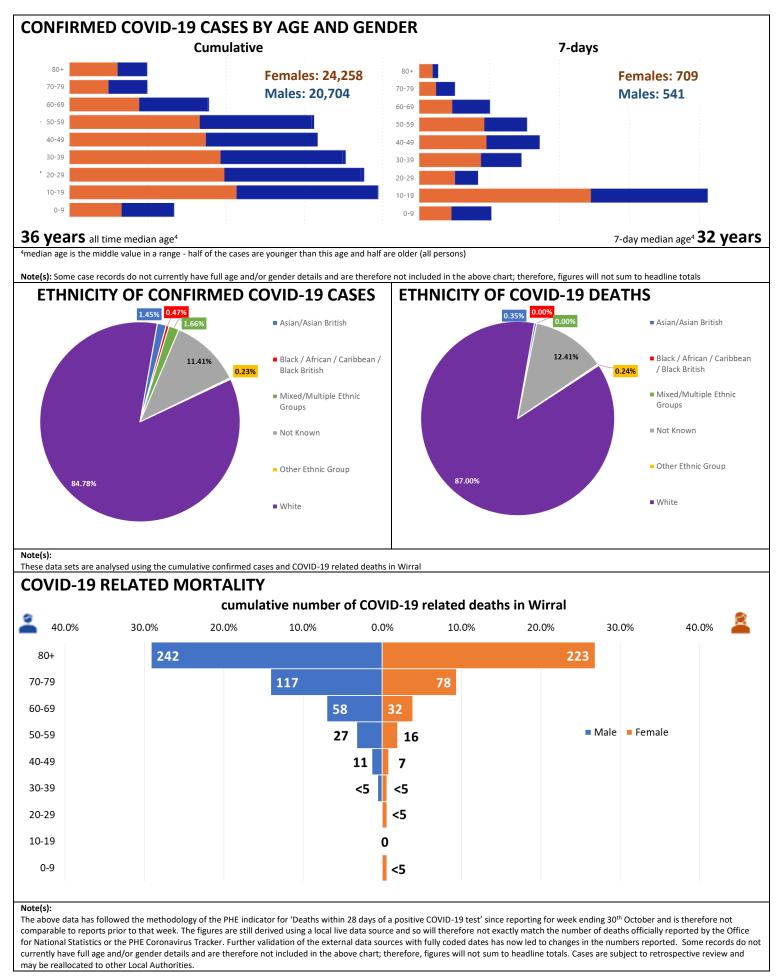

## The weekly Coronavirus (COVID-19) surveillance report for Wirral

#### Week ending: Friday 22<sup>nd</sup> October 2021