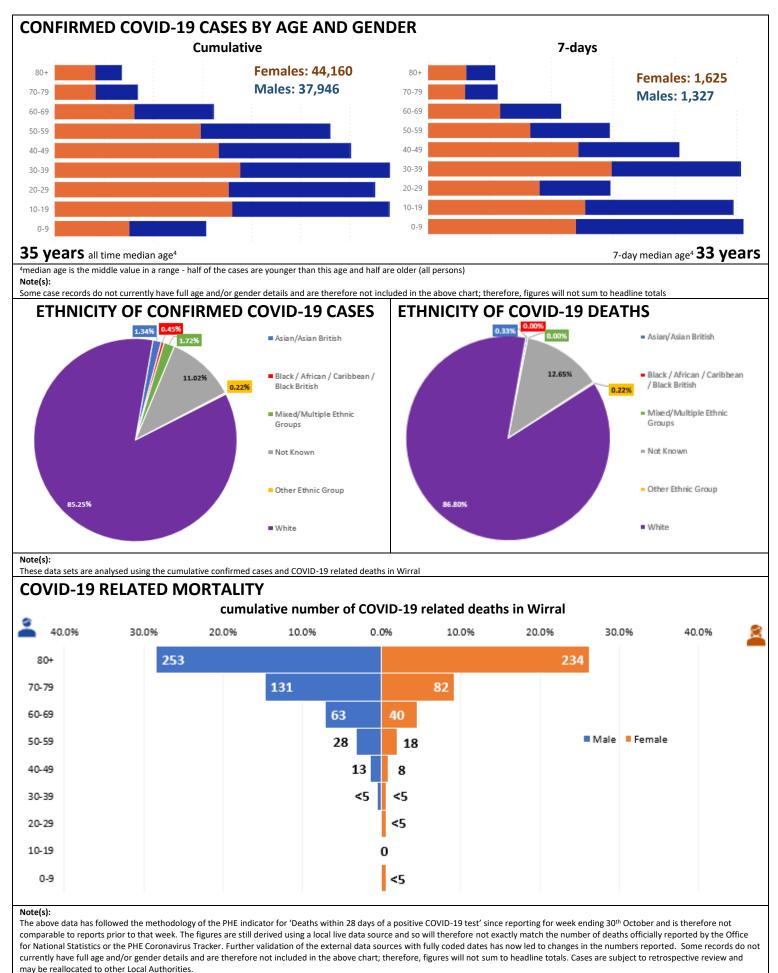

## The weekly Coronavirus (COVID-19) surveillance report for Wirral

#### Week ending: Friday 21<sup>st</sup> January 2022