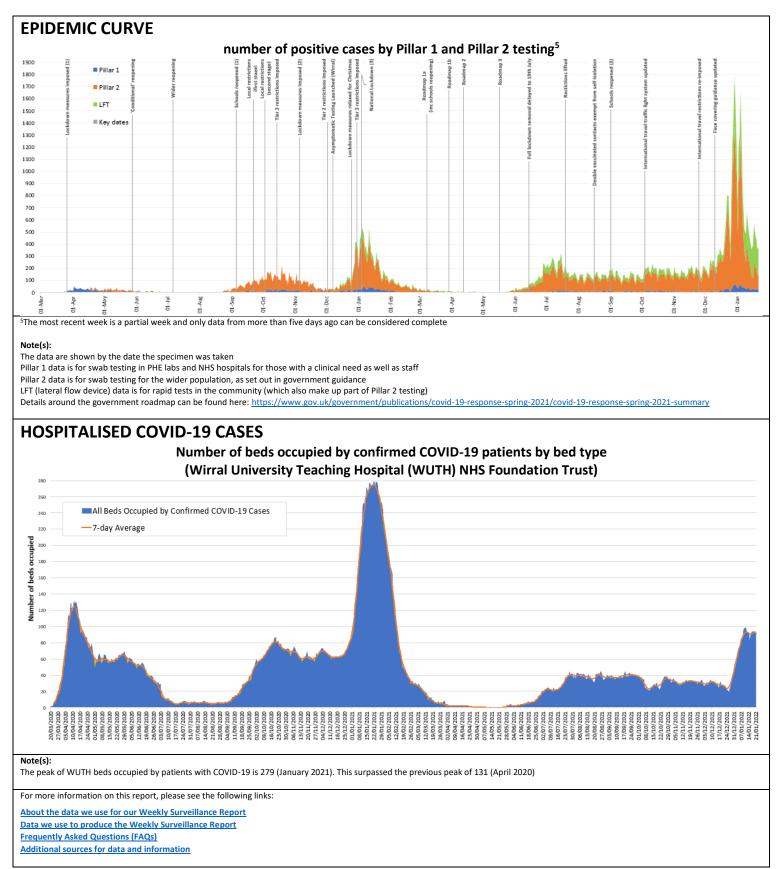

## The weekly Coronavirus (COVID-19) surveillance report for Wirral

#### Week ending: Friday 21<sup>st</sup> January 2022