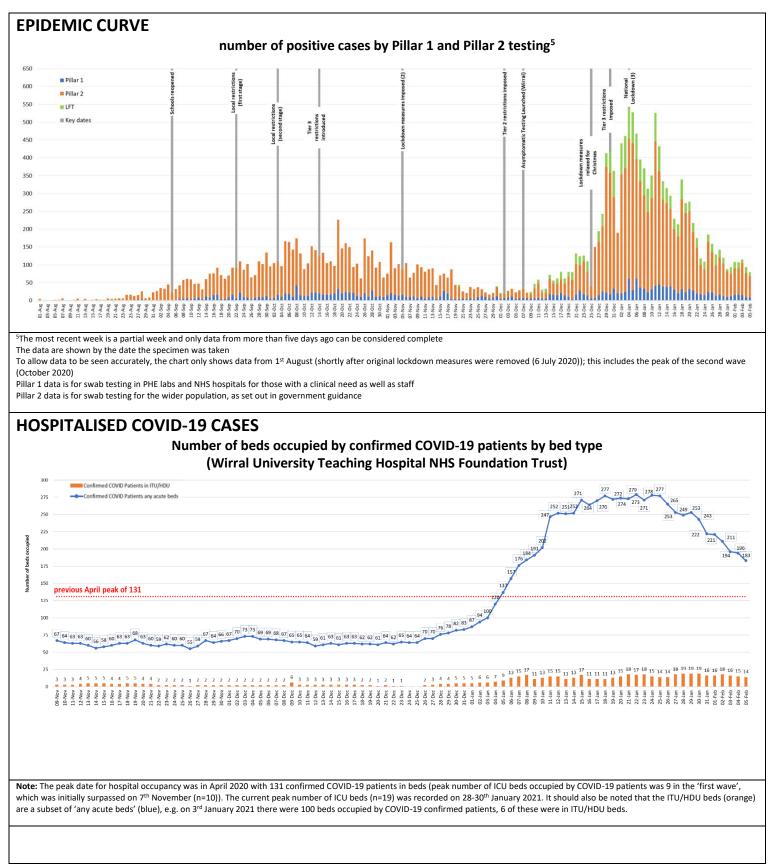

## The weekly Coronavirus (COVID-19) surveillance report for Wirral

#### Week ending: Friday 5th February 2021