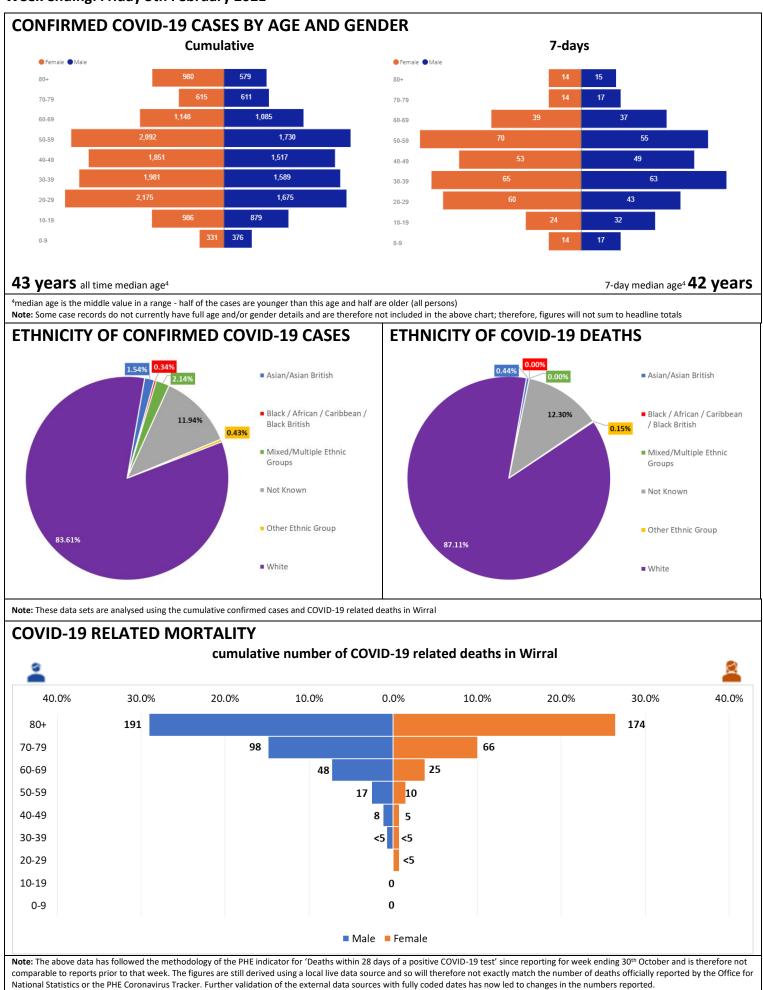

## The weekly Coronavirus (COVID-19) surveillance report for Wirral

#### Week ending: Friday 5th February 2021