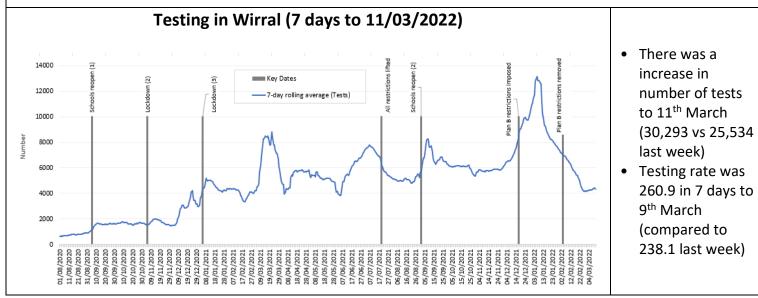

umulative total is subject to retrospective addition which can mean it increases by more than the weekly total <sup>2</sup> Case rate - the cumulative number of confirmed cases of COVID-19 for the 7-day period divided by the total population of each area multiplied by 100,000

<sup>3</sup> From 31/01/2022, COVID-19 cases in England now include reinfections (previously, figures only reported COVID-19 cases as the date of first infection, so individuals were only ever counted once). Infections will now be counted if there are at least 90 days between positive tests. Due to this change, cases are likely to show an increase of around 10%. More information can be found on the <u>Coronavirus dashboard</u> or please copy this web address <u>https://coronavirus.data.gov.uk/</u> into your browser



# The weekly Coronavirus (COVID-19) surveillance report for Wirral

### Week ending: Friday 11<sup>th</sup> March 2022



From 04/03/2022, COVID-19 deaths data will now be defined as those where a COVID-19 ICD10 code (U071 or U072) is recorded on the death certificate and will be updated monthly by ONS. Previously, the definition used was any death that occurred within 28 days of a positive COVID-19 test, as reported daily by NHS England and PHE (now UKSHA). (Last updated in March 2022)

#### **COVID-19 RELATED MORTALITY**



subject to retrospective review and may be reallocated to other Local Authorities

## The weekly Coronavirus (COVID-19) surveillance report for Wirral

### Week ending: Friday 11<sup>th</sup> March 2022



Data we use to produce the weekly survein

Frequently Asked