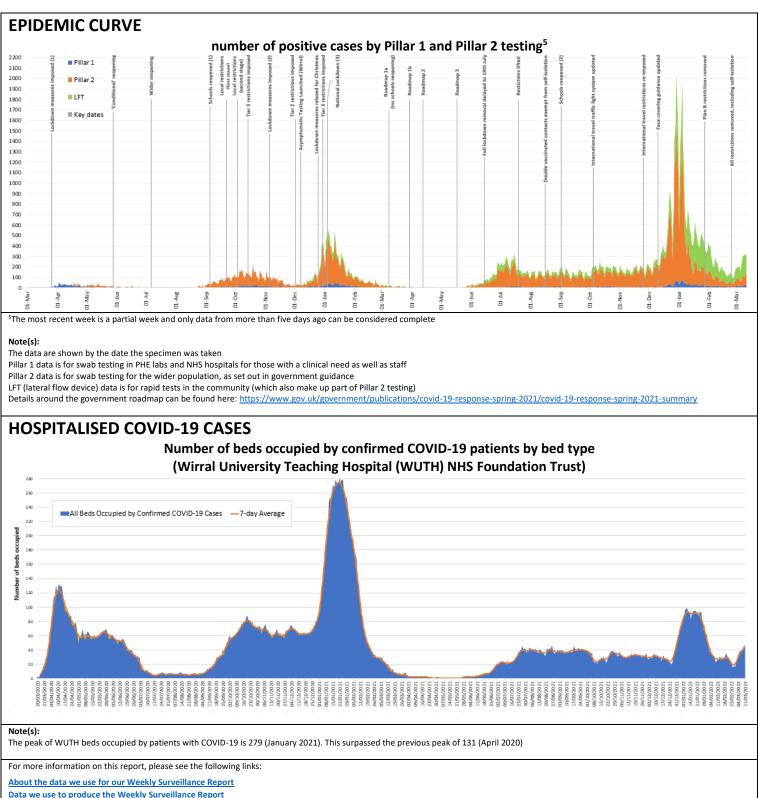

ss <u>https://coronavirus.data.gov.uk/</u> into your browser



# The weekly Coronavirus (COVID-19) surveillance report for Wirral

### Week ending: Friday 11<sup>th</sup> March 2022



From 04/03/2022, COVID-19 deaths data will now be defined as those where a COVID-19 ICD10 code (U071 or U072) is recorded on the death certificate and will be updated monthly by ONS. Previously, the definition used was any death that occurred within 28 days of a positive COVID-19 test, as reported daily by NHS England and PHE (now UKSHA). (Last updated in March 2022)

#### **COVID-19 RELATED MORTALITY**



subject to retrospective review and may be reallocated to other Local Authorities

## The weekly Coronavirus (COVID-19) surveillance report for Wirral

### Week ending: Friday 11<sup>th</sup> March 2022



Data we use to produce the weekly survein

Frequently Asked Questions (FAQs)

Additional sources for data and information