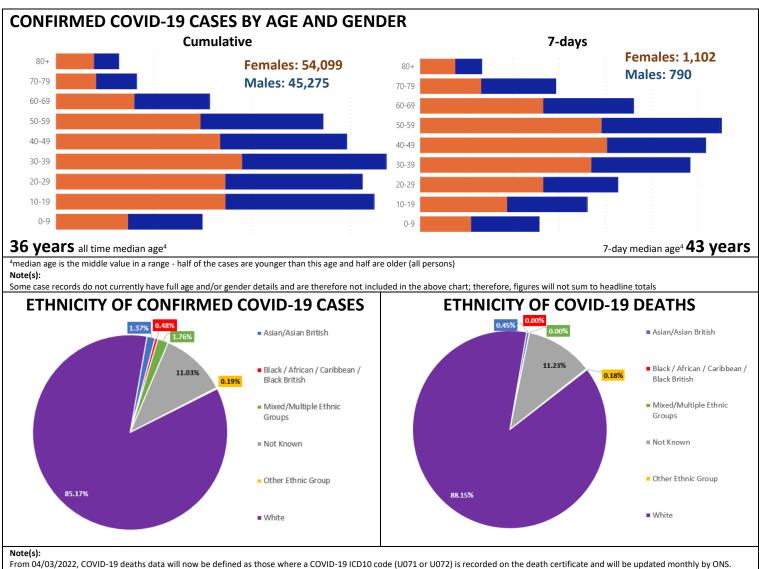

> Case rate - the cumulative number of confirmed cases of COVID-19 for the 7-day period divided by the total population of each area multiplied by 100,000

<sup>3</sup> From 31/01/2022, COVID-19 cases in England now include reinfections (previously, figures only reported COVID-19 cases as the date of first infection, so individuals were only ever counted once). Infections will now be counted if there are at least 90 days between positive tests. Due to this change, cases are likely to show an increase of around 10%. More information can be found on the <u>Coronavirus dashboard</u> or please copy this web address <u>https://coronavirus.data.gov.uk/</u> into your browser



# The weekly Coronavirus (COVID-19) surveillance report for Wirral

### Week ending: Friday 11<sup>th</sup> March 2022



From 04/03/2022, COVID-19 deaths data will now be defined as those where a COVID-19 ICD10 code (U071 or U072) is recorded on the death certificate and will be updated monthly by ONS. Previously, the definition used was any death that occurred within 28 days of a positive COVID-19 test, as reported daily by NHS England and PHE (now UKSHA). (Last updated in March 2022)

#### **COVID-19 RELATED MORTALITY**



subject to retrospective review and may be reallocated to other Local Authorities

## The weekly Coronavirus (COVID-19) surveillance report for Wirral

### Week ending: Friday 11<sup>th</sup> March 2022



Data we use to produce the weekly survein

Frequently Asked Questions (FAQs)

Additional sources for data and information